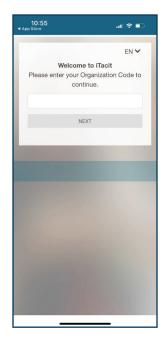

## How to download the My iTacit app

Download the **My iTacit** app on either an Android or iPhone from the app store.

When you first open the My iTacit app, you will be asked to enter your Organization Code.

Enter shannexconnects.itacit.com

Choose **Personal** on the next screen.

Log-in with your username and password (existing employees: this is the same as your Gazebo log-in information).