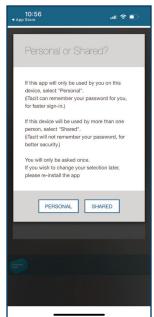

Enter shannexconnects.itacit.com

Choose **Personal** on the next screen.

Log-in with your username and password (existing employees: this is the same as your Gazebo log-in information).